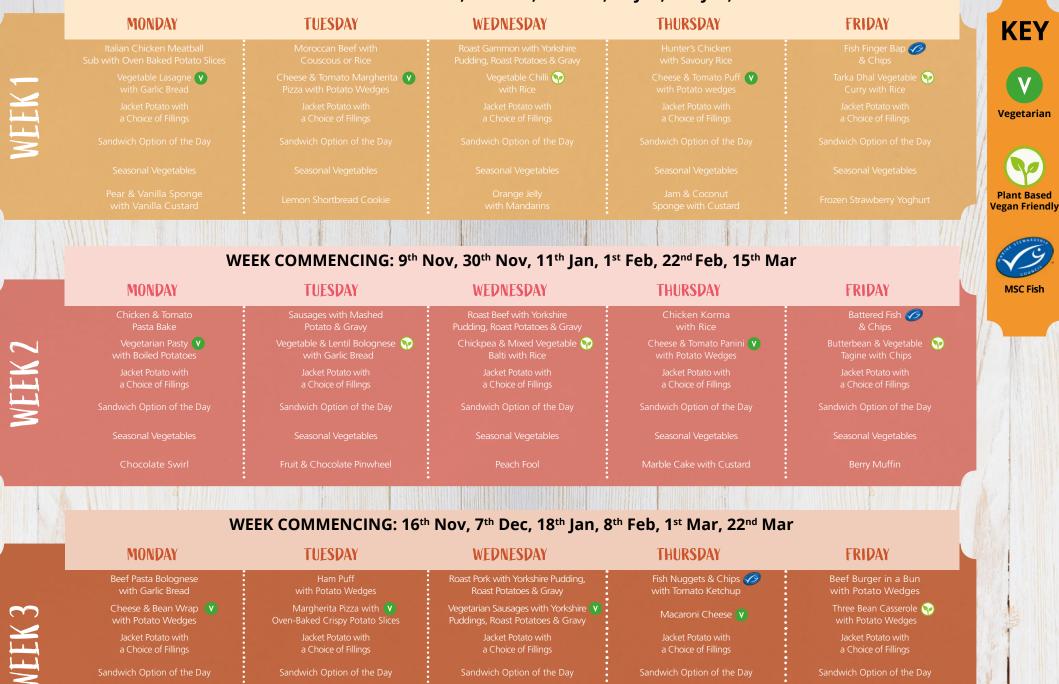

## WEEK COMMENCING: 2<sup>nd</sup> Nov, 23<sup>rd</sup> Nov, 14<sup>th</sup> Dec, 4<sup>th</sup> Jan, 25<sup>th</sup> Jan, 8<sup>th</sup> Mar

| C NTTM | MONDAY                                     | TUESDAY                                                    | WEDNESDAY                                                                | THURSDAY                                      | FRIDAY                                       |
|--------|--------------------------------------------|------------------------------------------------------------|--------------------------------------------------------------------------|-----------------------------------------------|----------------------------------------------|
|        | Beef Pasta Bolognese<br>with Garlic Bread  | Ham Puff<br>with Potato Wedges                             | Roast Pork with Yorkshire Pudding,<br>Roast Potatoes & Gravy             | Fish Nuggets & Chips 🧭<br>with Tomato Ketchup | Beef Burger in a Bun<br>with Potato Wedges   |
|        | Cheese & Bean Wrap 🚺<br>with Potato Wedges | Margherita Pizza with 😯<br>Oven-Baked Crispy Potato Slices | Vegetarian Sausages with Yorkshire 🗴<br>Puddings, Roast Potatoes & Gravy | Macaroni Cheese 💙                             | Three Bean Casserole 😡<br>with Potato Wedges |
|        | Jacket Potato with<br>a Choice of Fillings | Jacket Potato with<br>a Choice of Fillings                 | Jacket Potato with<br>a Choice of Fillings                               | Jacket Potato with<br>a Choice of Fillings    | Jacket Potato with<br>a Choice of Fillings   |
|        | Sandwich Option of the Day                 | Sandwich Option of the Day                                 | Sandwich Option of the Day                                               | Sandwich Option of the Day                    | Sandwich Option of the Day                   |
|        | Seasonal Vegetables                        | Seasonal Vegetables                                        | Seasonal Vegetables                                                      | Seasonal Vegetables                           | Seasonal Vegetables                          |
|        | Pear & Berry Cake<br>with Custard          | Orange Drizzle Cake                                        | Jam Roly-Poly<br>with Custard                                            | Chocolate Sponge<br>with Chocolate Sauce      | Ice Cream & Fruit Compote                    |